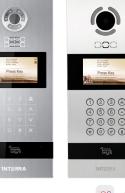

Black Plexiglass

285

Interra 4 - 7" KNX Touch Panel

Interra i7+ KNX Touch Panel

Just Touch Pure Touch

Interra iControl Indoor Intercom Monitors