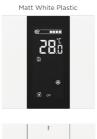

## Natural Stainless Steel 28°

Jet Black Plastic

Anthracite Matt Plastic

285

Metalic Grav Plastic

28°

Interra Smart Building Servers

Interra KNX Sensors and Detectors KNX Mid-Range KNX Mid-Range+