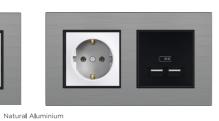

## Natural Stainless Steel 28°

Jet Black Plastic

Anthracite Matt Plastic

285

Metalic Grav Plastic

28°

Interra Smart Building Servers

Interra KNX Sensors and Detectors KNX Mid-Range KNX Mid-Range+