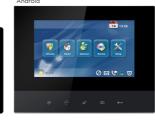

Black Plexiglass

285

Interra 4 - 7" KNX Touch Panel

Interra i7+ KNX Touch Panel

Just Touch Pure Touch

Interra iControl Indoor Intercom Monitors