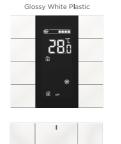

## Natural Stainless Steel 28°

Jet Black Plastic

Anthracite Matt Plastic

285

Metalic Grav Plastic

28°

Interra Smart Building Servers

Interra KNX Sensors and Detectors KNX Mid-Range KNX Mid-Range+