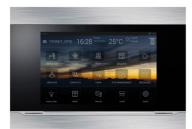

Black Plexiglass

285

Interra 4 - 7" KNX Touch Panel

Interra i7+ KNX Touch Panel

Just Touch Pure Touch

Interra iControl Indoor Intercom Monitors