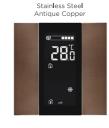

## Natural Stainless Steel 28°

Jet Black Plastic

Anthracite Matt Plastic

285

Metalic Grav Plastic

28°

Interra Smart Building Servers

Interra KNX Sensors and Detectors KNX Mid-Range KNX Mid-Range+