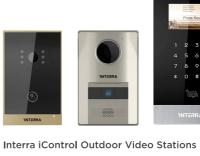

Black Plexiglass

285

Interra 4 - 7" KNX Touch Panel

Interra i7+ KNX Touch Panel

Just Touch Pure Touch

Interra iControl Indoor Intercom Monitors