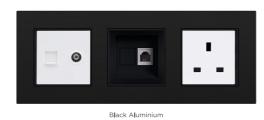

## Natural Stainless Steel 28°

Jet Black Plastic

Anthracite Matt Plastic

285

Metalic Grav Plastic

28°

Interra Smart Building Servers

Interra KNX Sensors and Detectors KNX Mid-Range KNX Mid-Range+