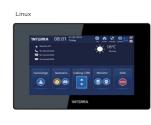

Black Plexiglass

285

Interra 4 - 7" KNX Touch Panel

Interra i7+ KNX Touch Panel

Just Touch Pure Touch

Interra iControl Indoor Intercom Monitors