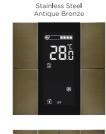

## Natural Stainless Steel 28°

Jet Black Plastic

Anthracite Matt Plastic

285

Metalic Grav Plastic

28°

Interra Smart Building Servers

Interra KNX Sensors and Detectors KNX Mid-Range KNX Mid-Range+