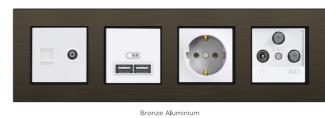

Black Plexiglass

285

Interra 4 - 7" KNX Touch Panel

Interra i7+ KNX Touch Panel

Just Touch Pure Touch

Interra iControl Indoor Intercom Monitors