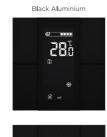

## Natural Stainless Steel 28°

Jet Black Plastic

Anthracite Matt Plastic

285

Metalic Grav Plastic

28°

Interra Smart Building Servers

Interra KNX Sensors and Detectors KNX Mid-Range KNX Mid-Range+