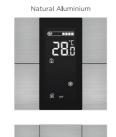

## Natural Stainless Steel 28°

Jet Black Plastic

Anthracite Matt Plastic

285

Metalic Grav Plastic

28°

Interra Smart Building Servers

Interra KNX Sensors and Detectors KNX Mid-Range KNX Mid-Range+