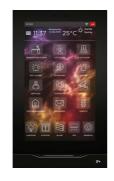

Black Plexiglass

285

Interra 4 - 7" KNX Touch Panel

Interra i7+ KNX Touch Panel

Just Touch Pure Touch

Interra iControl Indoor Intercom Monitors