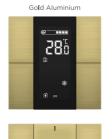

Black Plexiglass

285

Interra 4 - 7" KNX Touch Panel

Interra i7+ KNX Touch Panel

Just Touch Pure Touch

Interra iControl Indoor Intercom Monitors